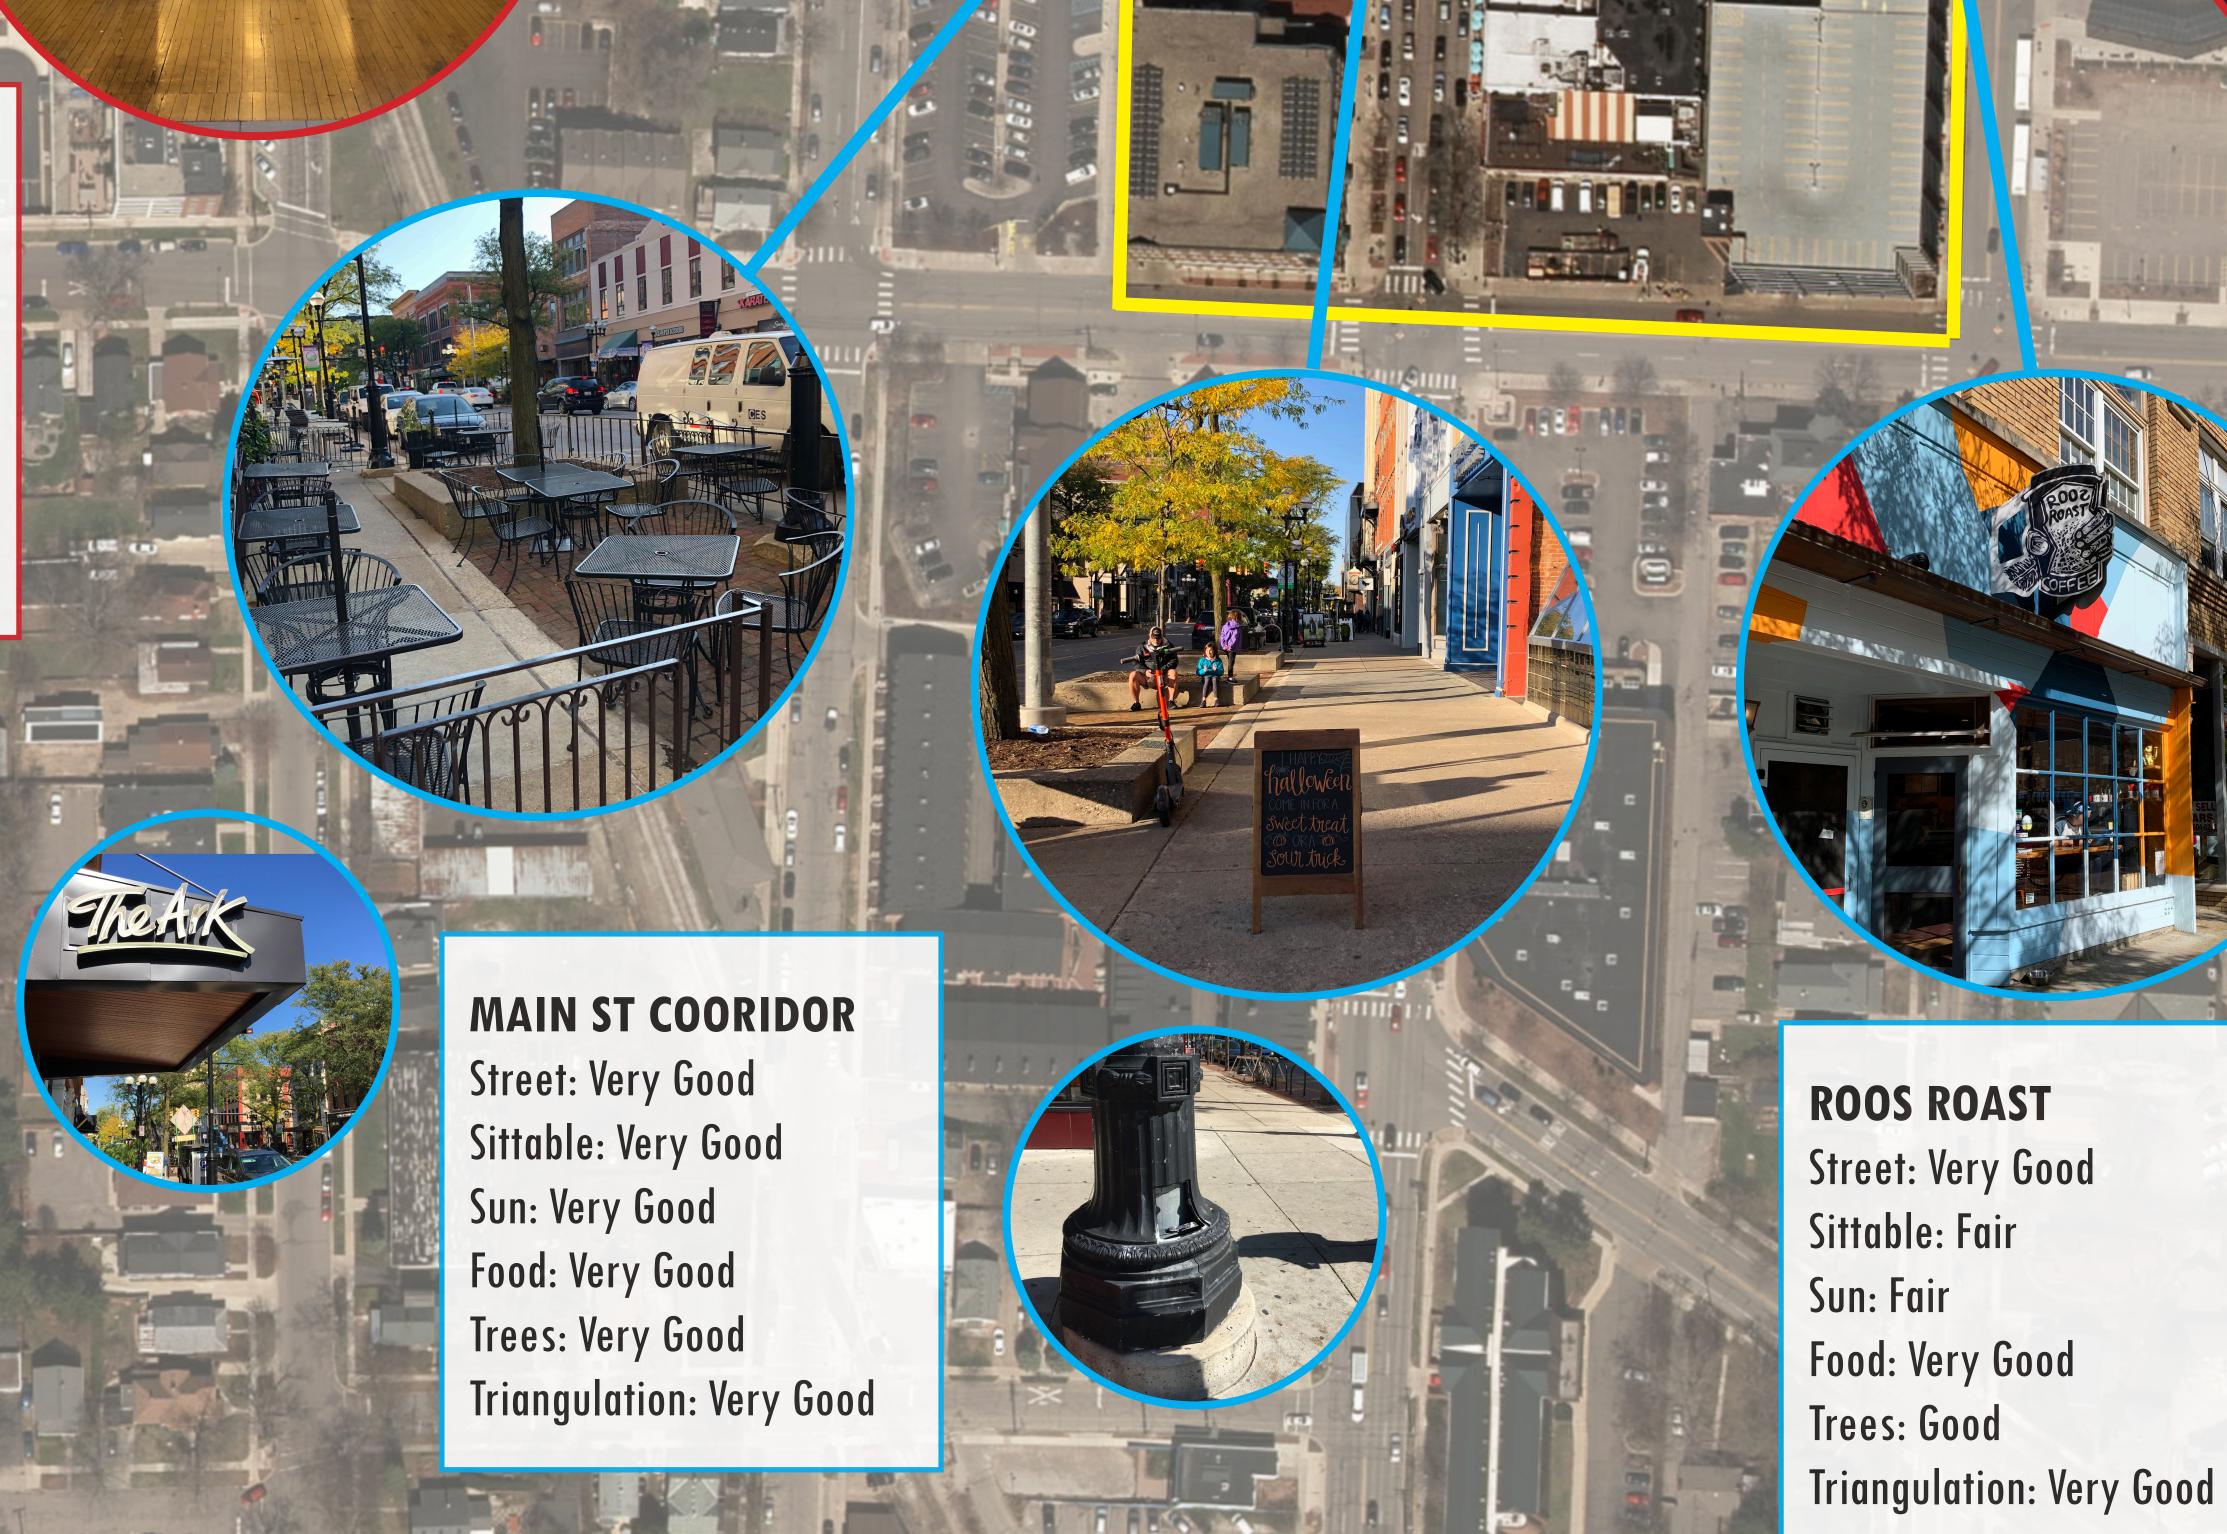

## LIBERTY & ASHLEY Street: Very Good Sittable: Good Sun: Fair Food: Very Good Trees: Very Good Triangulation: Very Good

306 S. MAIN Street: Poor Sittable: Poor Sun: N/A Food: Fair Trees: N/A Triangulation: Good