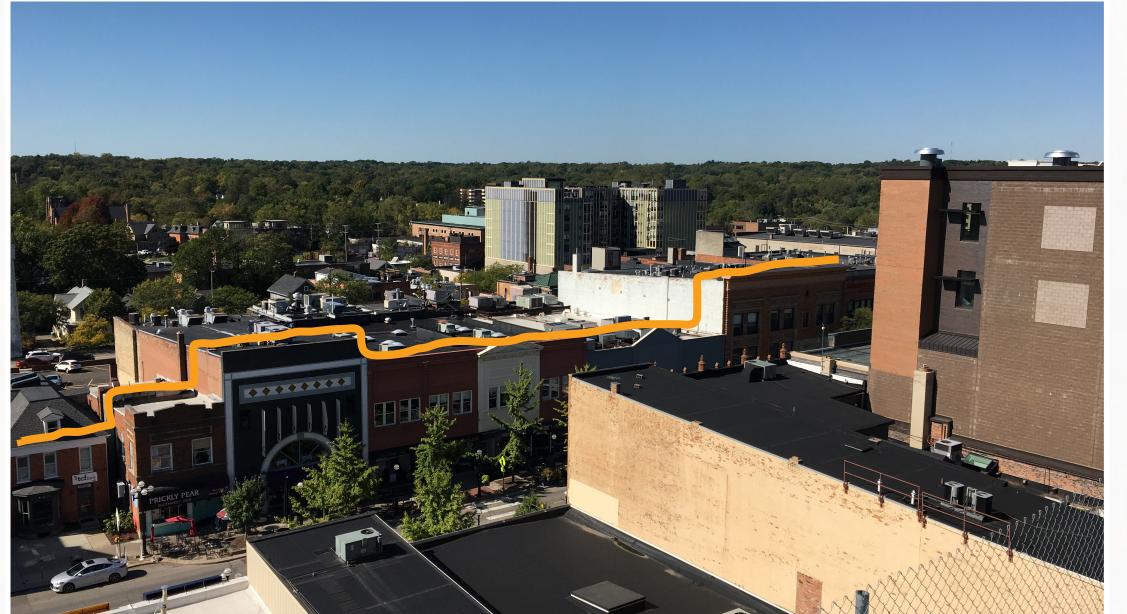

## Consistent Building Height: Approximately 3 Stories

Street Use: Commercial (Restaurant), High Pedestrian,

Automotive, and Bicycle Traffic

BOUNDRY