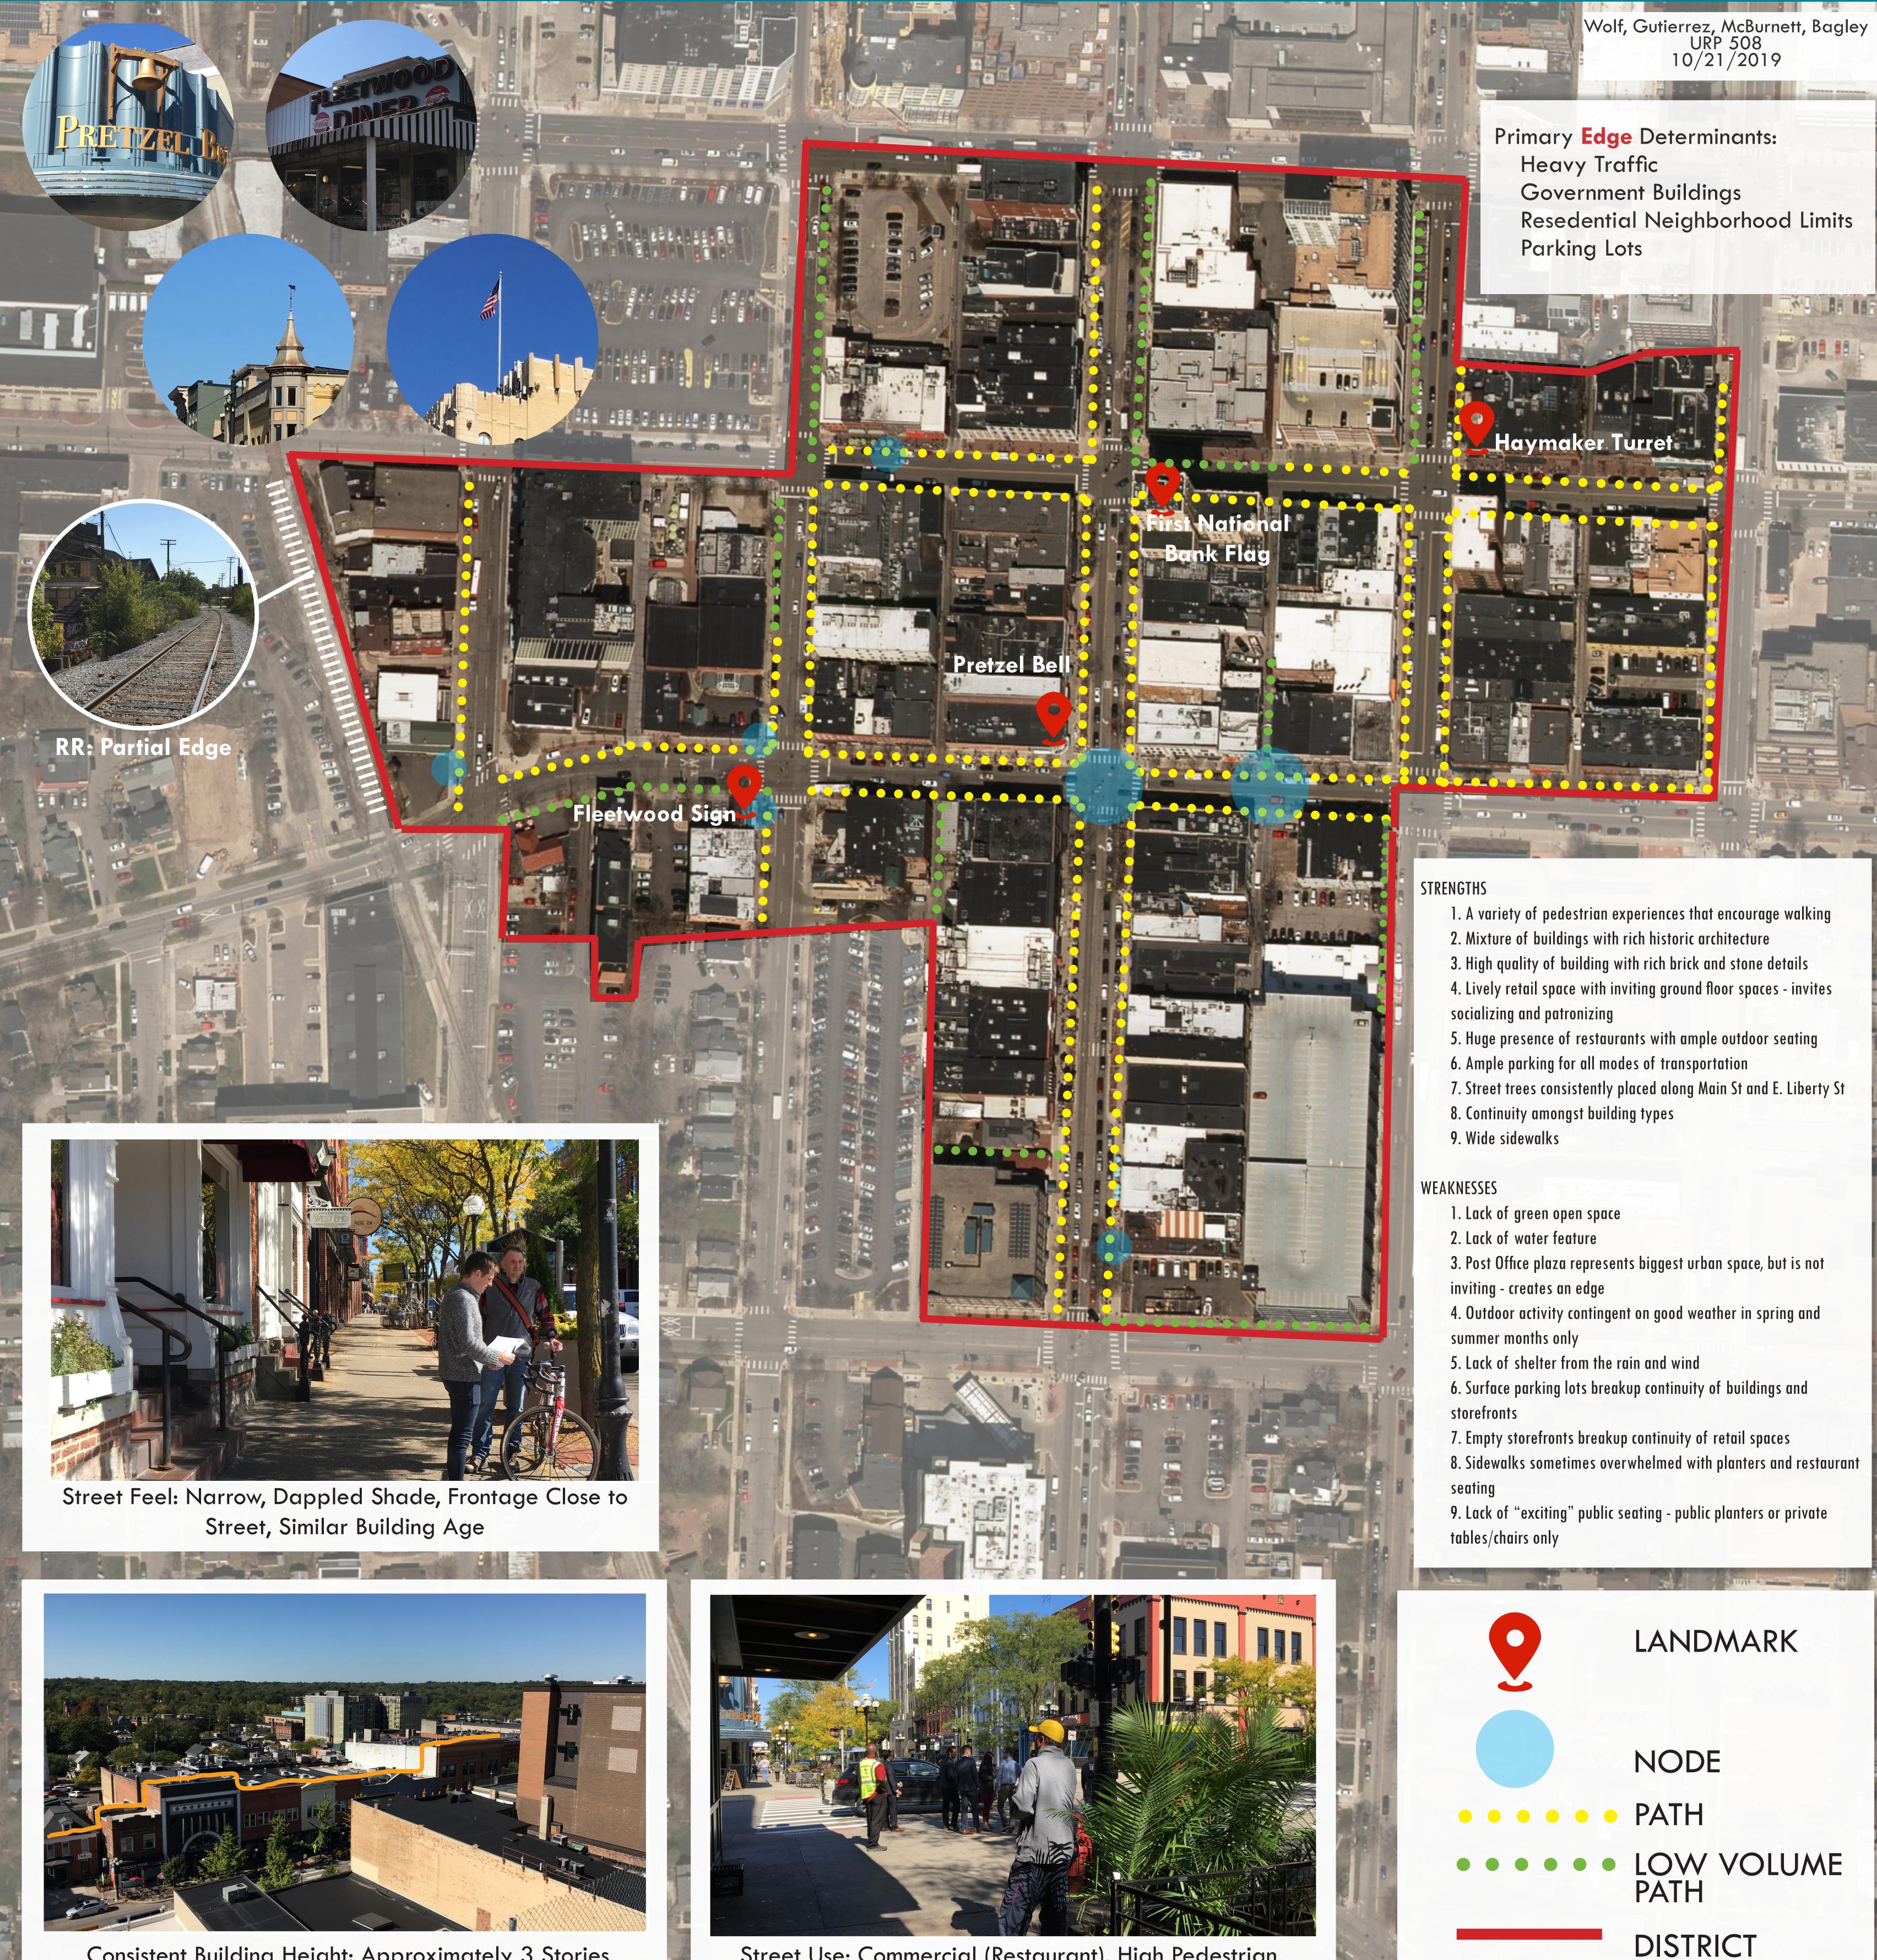

# ANN ARBOR MAIN STREET DISTRICT CHARACTER MAP





1:920

## Consistent Building Height: Approximately 3 Stories

Street Use: Commercial (Restaurant), High Pedestrian,

Automotive, and Bicycle Traffic

BOUNDRY

# ANN ARBOR MAIN STREET DISTRICT WHYTE MAP

COUNTY COURTHOUSE Street: Fair Sittable: Poor Sun: Good Food: N/A Trees: Poor Triangulation: Poor



THE REAL

## LIBERTY & ASHLEY Street: Very Good Sittable: Good Sun: Fair Food: Very Good Trees: Very Good Triangulation: Very Good

306 S. MAIN Street: Poor Sittable: Poor Sun: N/A Food: Fair Trees: N/A Triangulation: Good



POST OFFICE Street: Fair Sittable: Poor Sun: Poor Food: N/A Trees: Good Triangulation: Poor