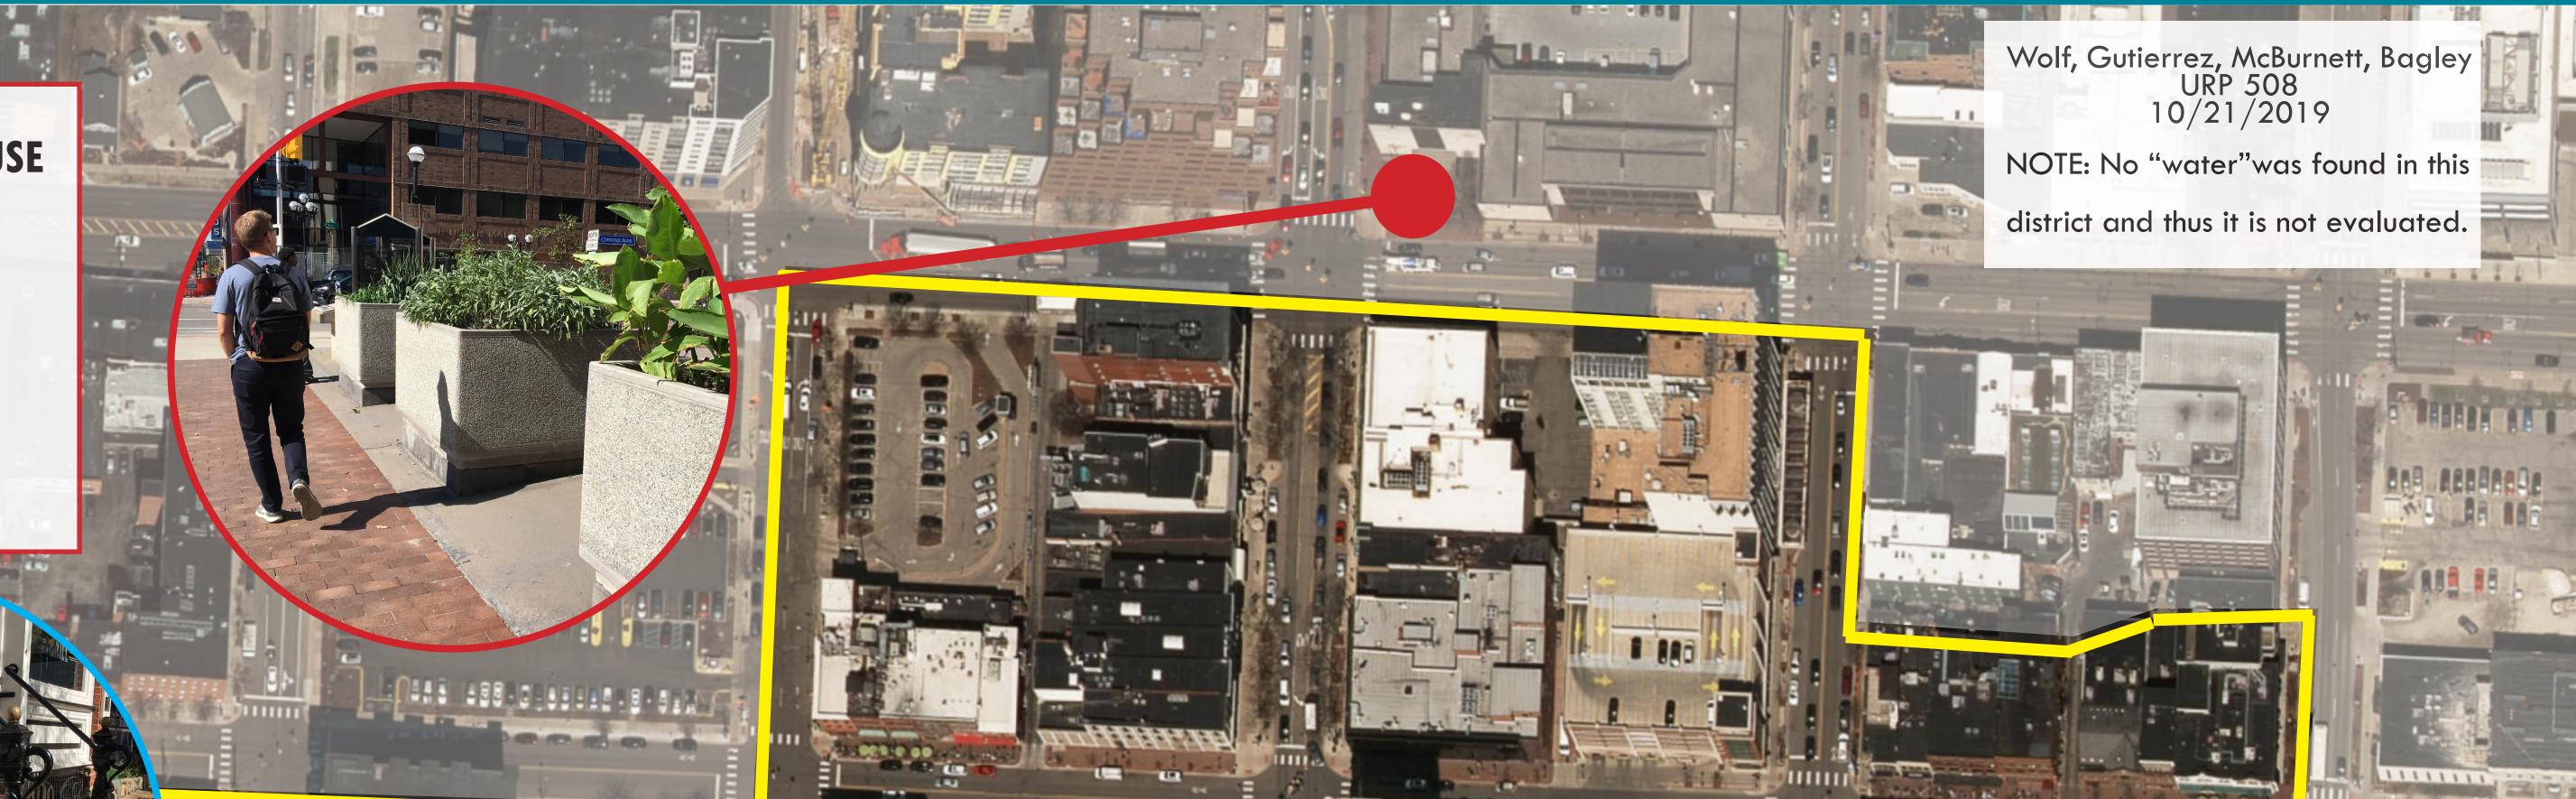

POST OFFICE Street: Fair Sittable: Poor Sun: Poor Food: N/A Trees: Good Triangulation: Poor